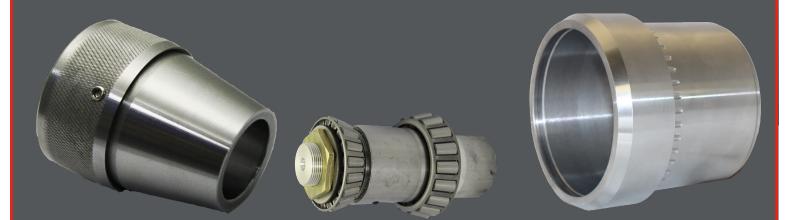

**Performance Products** High Performance Adjustable Bearing Spacers

Upgrade from Stock Hubs & Maximize Your Rig's Performance!

> Optimize Fuel Economy Lower Maintenance Reduce Failures

• US Patent No. 6,312,162

• Adjusts to Fit Any Wheel Hub

More Prediction Replacement for Solid Bearing Spacers

 $\circ$  Coverts Any Hub İnto a Predston "Low Drag" Hub

Improves Bearing Life/Eliminates Spindle Wear

 $\circ$  Easily Adjusts to  $.001^{tr}$  End Play

Lower Maintenance//Lower MPG//Better Alignment//Less The Wear

• Custom Spacers Available for Most Applications

DRP Performance Products, Inc. Rocky Mount, VA www.DRPperformance.com 888-399-6074